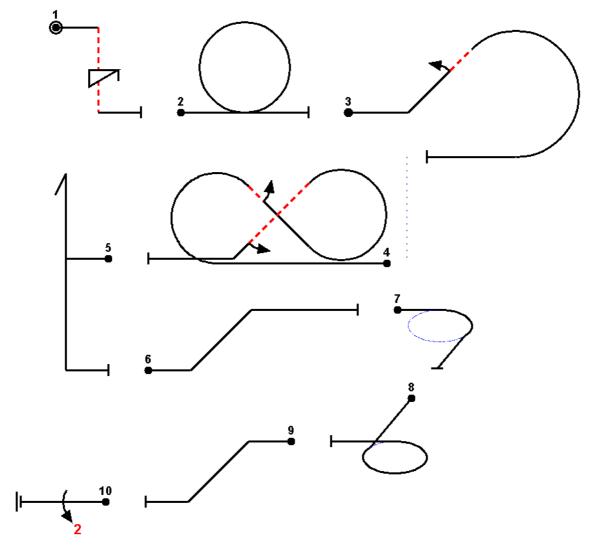

|          | D        | ONAC 2009          |          |           |                                                  |         |                          | Form A   |  |
|----------|----------|--------------------|----------|-----------|--------------------------------------------------|---------|--------------------------|----------|--|
| Known    |          |                    |          |           |                                                  |         | Sportsman                |          |  |
| Pi       | lot ID#  |                    |          |           |                                                  |         |                          | Flight # |  |
| No       | Symbol   | Catalog No         |          | Tot K     | Score                                            | Remarks | ltem K                   | Score    |  |
| 1        |          | 1.6.3<br>9.11.1.4  | 10<br>5  | 15        |                                                  |         | Positioning 15           |          |  |
| _        |          | 7.5.1              | 10       | sf=3      |                                                  |         |                          |          |  |
| 2        |          | 7.5.1              | 10       | 10        |                                                  |         | Interruptions Insertions |          |  |
| 4        |          | 0.004              | 10       | sf=7      |                                                  |         | Too high                 |          |  |
|          | •        | 8.32.1<br>9.1.2.2  | 10<br>6  | 16        |                                                  |         | Too high Too low Outs    |          |  |
| 3        | ./_)     | 3.1.2.2            | ľ        | sf=7      |                                                  |         | Other                    |          |  |
|          |          | 7.26.1             | 19       |           |                                                  |         | Disqual Fig #            |          |  |
| 4        |          | 9.1.4.2<br>9.1.4.2 | 4        | 27        |                                                  |         | T/O time End time        |          |  |
|          |          |                    |          | sf=7      |                                                  |         | Fig K                    | Total K  |  |
| 5        |          | 5.1.1              | 17       | 17        |                                                  |         | 118                      | 133      |  |
|          | Ц        |                    |          | sf=5      |                                                  |         | Judges                   | Details  |  |
| 6        |          | 1.2.1              | 7        | 7         |                                                  |         | Signature                |          |  |
|          |          |                    |          | sf=7      |                                                  |         |                          |          |  |
| 7        | •        | 2.2.3              | 3        | 3         |                                                  |         | Name                     |          |  |
| -        | 1        |                    |          |           |                                                  |         | Ivaine                   |          |  |
|          | •        | 2.1.3              | 5        | sf=2<br>5 |                                                  |         | Number                   |          |  |
| 8        | 4        |                    |          | sf=2      |                                                  |         | STEPH AERORD             |          |  |
| $\dashv$ |          | 1.2.3              | 7        | 31-2      | <del>                                     </del> |         |                          |          |  |
| 9        |          |                    |          | 7         |                                                  |         | VINK                     | . ŝ      |  |
| _        |          |                    | <u> </u> | sf=7      | $oxed{oxed}$                                     |         |                          |          |  |
| 10       | <b>⊢</b> | 1.1.1<br>9.2.3.4   | 9        | 11        |                                                  |         |                          | / /      |  |
|          |          |                    |          | sf=7      |                                                  |         |                          | J.       |  |