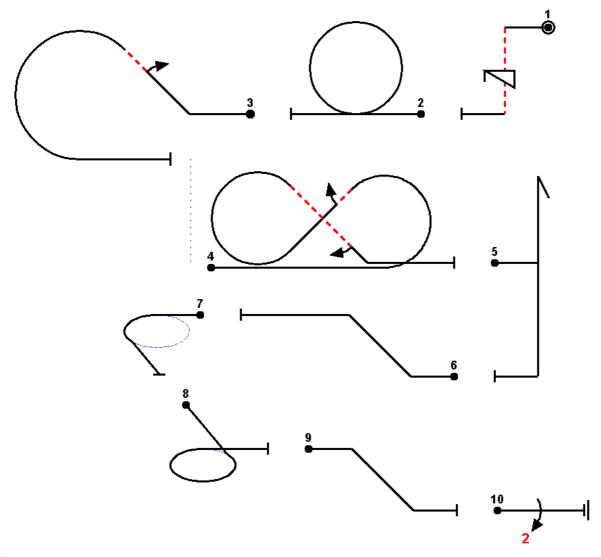

|          | D        | ONAC 2009          |          |           |                                                  |         |                          | Form A   |  |
|----------|----------|--------------------|----------|-----------|--------------------------------------------------|---------|--------------------------|----------|--|
| Known    |          |                    |          |           |                                                  |         | Sportsman                |          |  |
| Pi       | lot ID#  |                    |          |           |                                                  |         |                          | Flight # |  |
| No       | Symbol   | Catalog No         |          | Tot K     | Score                                            | Remarks | ltem K                   | Score    |  |
| 1        |          | 1.6.3<br>9.11.1.4  | 10<br>5  | 15        |                                                  |         | Positioning 15           |          |  |
| _        |          | 7.5.1              | 10       | sf=3      |                                                  |         |                          |          |  |
| 2        |          | 7.5.1              | 10       | 10        |                                                  |         | Interruptions Insertions |          |  |
| 4        |          | 0.004              | 10       | sf=7      |                                                  |         | Too high                 |          |  |
|          | •        | 8.32.1<br>9.1.2.2  | 10<br>6  | 16        |                                                  |         | Too high Too low Outs    |          |  |
| 3        | ./_)     | 3.1.2.2            | ľ        | sf=7      |                                                  |         | Other                    |          |  |
|          |          | 7.26.1             | 19       |           |                                                  |         | Disqual Fig #            |          |  |
| 4        |          | 9.1.4.2<br>9.1.4.2 | 4        | 27        |                                                  |         | T/O time End time        |          |  |
|          |          |                    |          | sf=7      |                                                  |         | Fig K                    | Total K  |  |
| 5        |          | 5.1.1              | 17       | 17        |                                                  |         | 118                      | 133      |  |
|          | Ц        |                    |          | sf=5      |                                                  |         | Judges                   | Details  |  |
| 6        |          | 1.2.1              | 7        | 7         |                                                  |         | Signature                |          |  |
|          |          |                    |          | sf=7      |                                                  |         |                          |          |  |
| 7        | •        | 2.2.3              | 3        | 3         |                                                  |         | Name                     |          |  |
| -        | 1        |                    |          |           |                                                  |         | Ivaine                   |          |  |
|          | •        | 2.1.3              | 5        | sf=2<br>5 |                                                  |         | Number                   |          |  |
| 8        | 4        |                    |          | sf=2      |                                                  |         | STEPH AERORD             |          |  |
| $\dashv$ |          | 1.2.3              | 7        | 31-2      | <del>                                     </del> |         |                          |          |  |
| 9        |          |                    |          | 7         |                                                  |         | VINK                     | . ŝ      |  |
| _        |          |                    | <u> </u> | sf=7      | $oxed{oxed}$                                     |         |                          |          |  |
| 10       | <b>⊢</b> | 1.1.1<br>9.2.3.4   | 9        | 11        |                                                  |         |                          | / /      |  |
|          |          |                    |          | sf=7      |                                                  |         |                          | J.       |  |